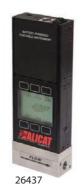

Monochrome display shown; also available in color.

\*Restek Recommends: Recalibrate your Alicat flow calibrator once every year to maintain lifetime warranty. Prolonged failure to recalibrate your unit may result in increased error. To always get the most accurate measurements, contact Restek® Customer Service to send in your flow calibrator for service, recertification, and recalibration (cat.# 26462).