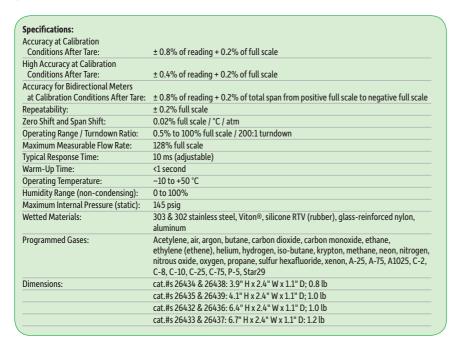

| Description                    | Flow capacity | qty. | Color Display<br>cat.# | Monochrome Display<br>cat.# |
|--------------------------------|---------------|------|------------------------|-----------------------------|
| Portable Mass Flow Calibrator  | 0-50 sccm     | ea.  | 26432                  | 26436                       |
| Portable Mass Flow Calibrator  | 0-500 sccm    | ea.  | 26433                  | 26437                       |
| Lab-Based Mass Flow Calibrator | 0-50 sccm     | ea.  | 26434                  | 26438                       |
| Lab-Based Mass Flow Calibrator | 0–500 sccm    | ea.  | 26435                  | 26439                       |