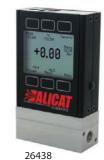

Monochrome display shown; also available in color.

<sup>\*\*</sup> NOTE: Handling, removing, or replacing the battery will void the Alicat warranty.