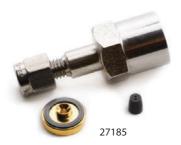

## **Inlet Adaptor Kit for Dual Column Installation**

for Agilent Capillary Injectors (Split/Splitless Fitting for Capillary Columns)

- 1/16-inch split/splitless fitting that accepts standard, two-hole capillary ferrules.
- Easier to install capillary columns due to the nut protruding farther from the insulated injection port chamber.
- Same column insertion depth as the original manufacturer's equipment.
- Kit includes adaptor fitting, <sup>1</sup>/<sub>16</sub>" capillary nut, gold-plated 1.2 mm ID dual Vespel® ring inlet seal, one 0.4 mm ID two-hole ferrule, and one 0.5 mm ID two-hole ferrule.

| Description                                                                       | qty.   | cat.# |
|-----------------------------------------------------------------------------------|--------|-------|
| Inlet Adaptor Kit for Dual Column Installation for Agilent<br>Capillary Injectors | kit    | 27185 |
| 1.2 mm ID Dual Vespel Ring Inlet Seal, Gold-Plated                                | 2-pk.  | 21246 |
|                                                                                   | 10-pk. | 21247 |