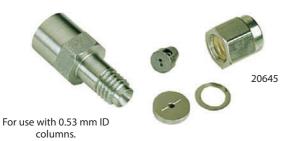

## 1/8-Inch Capillary Inlet Adaptor Fitting Kit

(Split/Splitless Fitting for 0.53 mm ID Capillary Columns)

- ¹/s-inch split/splitless fitting accepts standard two-hole capillary ferrules and a standard ¹/s-inch nut.
- Makes column installation easy due to the nut protruding farther from the insulated injection port chamber.
- The column insertion depth is the same as the original equipment.
- Kit includes adaptor fitting, capillary nut, stainless steel inlet seal, washer, and one 0.8 mm ID two-hole ferrule.
- Use recessed taper liners with this adaptor.

| Description                                   | qty.   | cat.# |
|-----------------------------------------------|--------|-------|
| 1/8-Inch Capillary Inlet Adaptor Fitting Kit  | kit    | 20645 |
| 0.53 mm ID Dual-Column                        | 2-pk.  | 20392 |
| 1/16-inch ID (Opening) Replacement Inlet Seal | 10-pk. | 20393 |