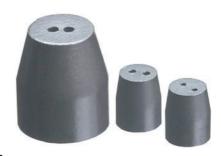

## **Two-Hole Ferrules**

for 1/8-Inch and 1/16-Inch Compression-Type Fittings

- Use <sup>1</sup>/<sub>16</sub>-inch, two-hole ferrules with the <sup>1</sup>/<sub>16</sub>-inch capillary inlet adaptor fitting kit (cat.# 27185).
- Use ¹/8-inch, two-hole ferrules with the ¹/8-inch capillary inlet adaptor fitting kit (cat.# 20645).

| Fitting Size | Ferrule ID | Fits Column ID | qty.  | VG2 (60/40) |  |
|--------------|------------|----------------|-------|-------------|--|
| 1/16"        | 0.4 mm     | 0.25/0.28 mm   | 5-pk. | 24848       |  |
| 1/16"        | 0.5 mm     | 0.32 mm        | 5-pk. | 24849       |  |
| 1/8"         | 0.8 mm     | 0.45/0.53 mm   | 5-pk. | 20246       |  |
|              |            |                |       |             |  |